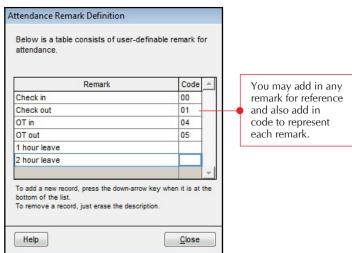

## Step 2 • Configuring in Remark.

Figure 1.2

Copyright© 2012 by FingerTec Worldwide Ltd. All rights reserved. | LAST UPDATE 09 JULY 2012