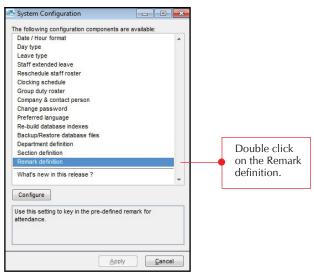

In TCMS v2, you can put in a remark on a particular attendance of users. This is for reference for particular attendance. You may follow the steps as shown below to do the configuration.

## Step 1 • Open the Remark Definition.



Figure 1.1

## Step 2 • Configuring in Remark.



Figure 1.2

Copyright© 2012 by FingerTec Worldwide Ltd. All rights reserved. | LAST UPDATE 09 JULY 2012

## FING@RTEC.

## Step 3 • Add in the remark in Attendance Sheet.



Figure 1.3

You have to click the Edit button to enable you to select a remark for every user. Upon the completion of the selection, click "Apply" button to save the setting.