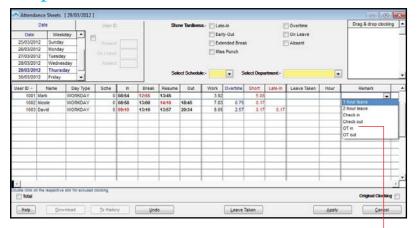

## Step 3 • Add in the remark in Attendance Sheet.

Figure 1.3

You have to click the Edit button to enable you to select a remark for every user. Upon the completion of the selection, click "Apply" button to save the setting.