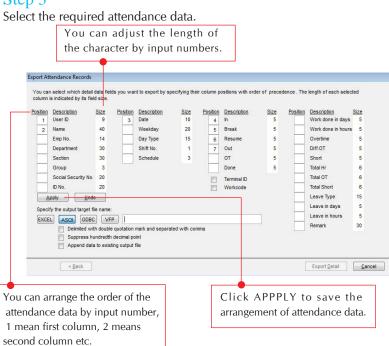

### Step 4

Select the required attendance data.

You can select the format of the file to be saved.

EXCEL mean MS Excel, ASCII mean test file and ODBC means ODBC Manager. Double click to select the file format and the path where the file will be save.