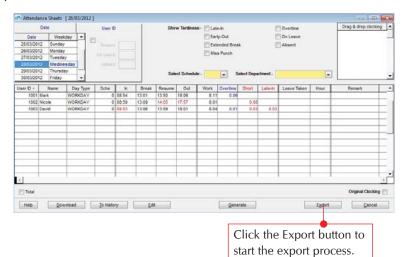

## EXPORTING THE SUMMARY OF ATTENDANCE DATA INTO A PAYROLL SYSTEM

You can export the summary of attendance data from TCMS V2 into your payroll system. This will help reducing the manual work of inputting the attendance records of each user.

## Step 1 Open Attendance Sheet.



# Step 2Select users and date range.





#### Step 3



### Step 4

Select the required attendance data.



You can select the format of the file to be saved.

EXCEL mean MS Excel, ASCII mean test file and ODBC means ODBC Manager. Double click to select the file format and the path where the file will be save.

#### **EXPORTING THE SUMMARY OF ATTENDANCE DATA INTO A PAYROLL SYSTEM**

## Step 5

Start the Exporting Process.



### Step 6 Completion.