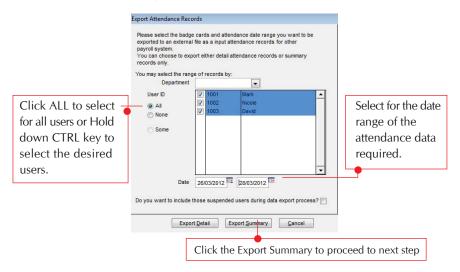

## EXPORTING THE SUMMARY OF ATTENDANCE DATA INTO A PAYROLL SYSTEM

You can export the summary of attendance data from TCMS V2 into your payroll system. This will help reducing the manual work of inputting the attendance records of each user.

## Step 1 Open Attendance Sheet.



# Step 2Select users and date range.





#### Step 3



### Step 4

Select the required attendance data.



You can select the format of the file to be saved.

EXCEL mean MS Excel, ASCII mean test file and ODBC means ODBC Manager. Double click to select the file format and the path where the file will be save.

#### **EXPORTING THE SUMMARY OF ATTENDANCE DATA INTO A PAYROLL SYSTEM**

## Step 5

Start the Exporting Process.



### Step 6 Completion.