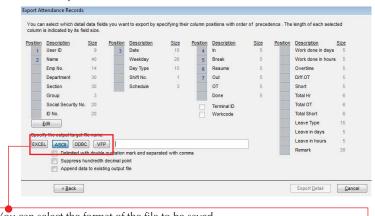

### Step 4

Select the required attendance data.

You can select the format of the file to be saved.

EXCEL mean MS Excel, ASCII mean test file and ODBC means ODBC Manager. Double click to select the file format and the path where the file will be save.