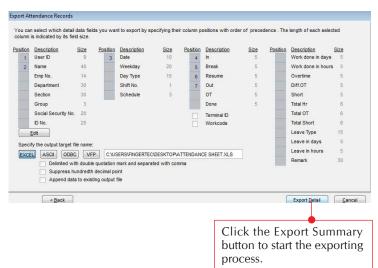

### Step 4

Select the required attendance data.

You can select the format of the file to be saved.

EXCEL mean MS Excel, ASCII mean test file and ODBC means ODBC Manager. Double click to select the file format and the path where the file will be save.

## Step 5

Start the Exporting Process.